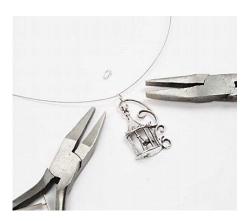

**3.** Connect the ends of the macramé cord and glue them into the metal cone.

**4.** Necklace B: Attach the pendant onto a beading wire with an oval jump ring.

**5.** Thread small faceted beads onto the wire.

**6.** Close with a bead tip and crimp beads.

**7.** Attach oval jump rings and a clasp.

**8.** Earrings: Attach an eye pin onto a French ear wire. Attach a bead and twist to form a loop.

**9.** Connect the French ear wire and the pendant with an oval jump ring.