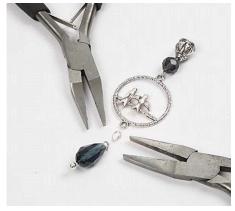

## Hoe werkt het

**1.** Necklace A: Put a metal cone and a bead onto an eye pin. Then twist to form a loop.

2. Before closing the loop completely, attach the pendant. Put a glass faceted teardrop shaped bead onto a ball head pin and twist to form a loop. Connect the parts with an oval jump ring.

**3.** Connect the ends of the macramé cord and glue them into the metal cone.

**4.** Necklace B: Attach the pendant onto a beading wire with an oval jump ring.

**5.** Thread small faceted beads onto the wire.