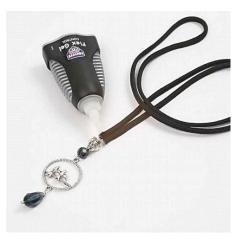

**3.** Connect the ends of the macramé cord and glue them into the metal cone.

**4.** Necklace B: Attach the pendant onto a beading wire with an oval jump ring.

**5.** Thread small faceted beads onto the wire.

**6.** Close with a bead tip and crimp beads.

**7.** Attach oval jump rings and a clasp.

**8.** Earrings: Attach an eye pin onto a French ear wire. Attach a bead and twist to form a loop.

**9.** Connect the French ear wire and the pendant with an oval jump ring.