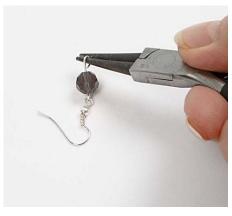

**6.** Close with a bead tip and crimp beads.

**7.** Attach oval jump rings and a clasp.

**8.** Earrings: Attach an eye pin onto a French ear wire. Attach a bead and twist to form a loop.

**9.** Connect the French ear wire and the pendant with an oval jump ring.