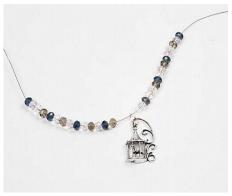

**3.** Connect the ends of the macramé cord and glue them into the metal cone.

**4.** Necklace B: Attach the pendant onto a beading wire with an oval jump ring.

**5.** Thread small faceted beads onto the wire.

**6.** Close with a bead tip and crimp beads.

**7.** Attach oval jump rings and a clasp.

**8.** Earrings: Attach an eye pin onto a French ear wire. Attach a bead and twist to form a loop.

**9.** Connect the French ear wire and the pendant with an oval jump ring.