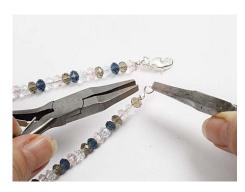

**3.** Connect the ends of the macramé cord and glue them into the metal cone.

**4.** Necklace B: Attach the pendant onto a beading wire with an oval jump ring.

**5.** Thread small faceted beads onto the wire.

**6.** Close with a bead tip and crimp beads.

**7.** Attach oval jump rings and a clasp.

**8.** Earrings: Attach an eye pin onto a French ear wire. Attach a bead and twist to form a loop.

**9.** Connect the French ear wire and the pendant with an oval jump ring.