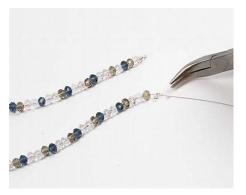

**6.** Close with a bead tip and crimp beads.

**7.** Attach oval jump rings and a clasp.

**8.** Earrings: Attach an eye pin onto a French ear wire. Attach a bead and twist to form a loop.

**9.** Connect the French ear wire and the pendant with an oval jump ring.