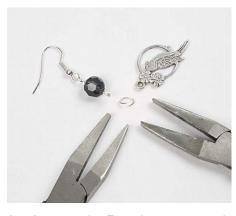

**6.** Close with a bead tip and crimp beads.

**7.** Attach oval jump rings and a clasp.

**8.** Earrings: Attach an eye pin onto a French ear wire. Attach a bead and twist to form a loop.

**9.** Connect the French ear wire and the pendant with an oval jump ring.