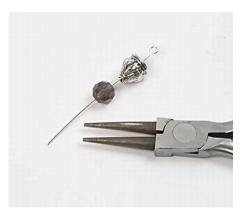

## Hoe werkt het

**1.** Necklace A: Put a metal cone and a bead onto an eye pin. Then twist to form a loop.

2. Before closing the loop completely, attach the pendant. Put a glass faceted teardrop shaped bead onto a ball head pin and twist to form a loop. Connect the parts with an oval jump ring.