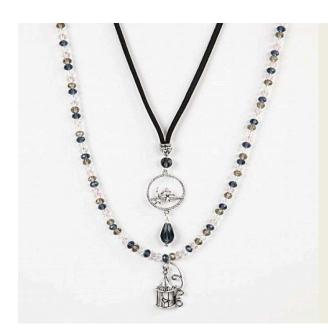

## Ketting met hanger

v12250

Kettingen gemaakt met macramé koord, facetkralen op sieradendraad en hangers.