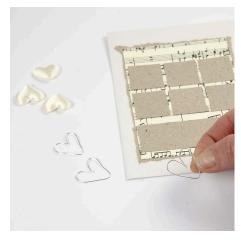

**2.** Attach all the parts onto the card using double-sided adhesive tape.

**3.** Cut three pieces of silver-plated wire, each measuring 7cm. Bend these into heart shapes.

**4.** Attach the hearts and the beads onto the card using a glue gun.

**5.** Attach the self-adhesive rhinestone half-pearls onto the card.

**6.** Cut an 80cm piece of organza ribbon and place it inside the card, tying it in a bow on the front of the card.

7. The Menu Card: Tear a piece of recycled paper measuring 10.5 x 10.5cm and cut a piece of recycled paper measuring 5.5 x 5.5cm. Cut a piece of Music Note card measuring 10 x 10cm. Cut a 20cm piece of silverplated wire and form to make a heart. Attach all the parts onto the card in layers using double-sided adhesive tape. The procedure is the same as used for the invitiation.