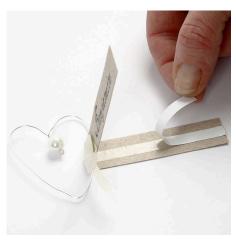

80cm piece of organza ribbon and place it inside the card, tying it in a bow on the front of the card.



7. The Menu Card: Tear a piece of recycled paper measuring 10.5 x 10.5cm and cut a piece of recycled paper measuring 5.5 x 5.5cm. Cut a piece of Music Note card measuring 10 x 10cm. Cut a 20cm piece of silverplated wire and form to make a heart. Attach all the parts onto the card in layers using double-sided adhesive tape. The procedure is the same as used for the invitiation.



**8.** Place Card: Cut a piece of recycled paper measuring 1.5 x 14cm. Fold it in half. Write the name and glue the organza ribbon and the satin heart onto the place card using a glue gun.



**9.** Cut an 18cm piece of silver-plated wire. Form a heart and insert the ends into the bead and bend the wire.







**10.** Attach the place card onto the heart using double-sided adhesive tape.