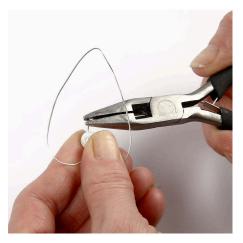

**2.** Attach all the parts onto the card using double-sided adhesive tape.

**3.** Cut three pieces of silver-plated wire, each measuring 7cm. Bend these into heart shapes.

**4.** Attach the hearts and the beads onto the card using a glue gun.

**8.** Place Card: Cut a piece of recycled paper measuring 1.5 x 14cm. Fold it in half. Write the name and glue the organza ribbon and the satin heart onto the place card using a glue gun.

**9.** Cut an 18cm piece of silver-plated wire. Form a heart and insert the ends into the bead and bend the wire.