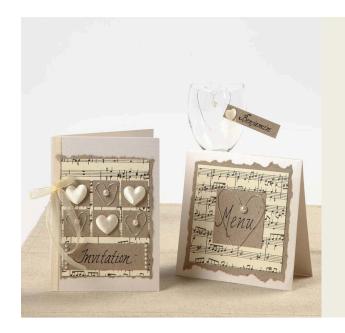

## Huwelijksuitnodiging

v12257

Deze prachtige kaarten zijn gemaakt van recycled karton en muzieknoten karton. Ze zijn gedecoreerd met satijnen harten, verzilverd draad en plastic kralen van Vivi Gade.

## Hoe werkt het

1. The Invitation: From recycled paper cut six squares measuring 2.5 x 2.5cm and one piece measuring 8.5 x 2.5cm. Also tear a piece measuring 9 x 12cm (tear it along the edge of a table.) Cut a piece of Music Notes card measuring 11 x 8.5cm.

**2.** Attach all the parts onto the card using double-sided adhesive tape.

**3.** Cut three pieces of silver-plated wire, each measuring 7cm. Bend these into heart shapes.

**4.** Attach the hearts and the beads onto the card using a glue gun.

**5.** Attach the self-adhesive rhinestone half-pearls onto the card.

**6.** Cut an 80cm piece of organza ribbon and place it inside the card, tying it in a bow on the front of the card.

7. The Menu Card: Tear a piece of recycled paper measuring 10.5 x 10.5cm and cut a piece of recycled paper measuring 5.5 x 5.5cm. Cut a piece of Music Note card measuring 10 x 10cm. Cut a 20cm piece of silverplated wire and form to make a heart. Attach all the parts onto the card in layers using double-sided adhesive tape. The procedure is the same as used for the invitiation.

**8.** Place Card: Cut a piece of recycled paper measuring 1.5 x 14cm. Fold it in half. Write the name and glue the organza ribbon and the satin heart onto the place card using a glue gun.

**9.** Cut an 18cm piece of silver-plated wire. Form a heart and insert the ends into the bead and bend the wire.

**10.** Attach the place card onto the heart using double-sided adhesive tape.