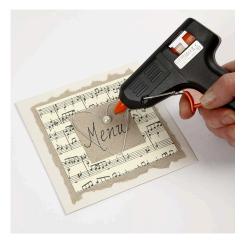

**5.** Attach the self-adhesive rhinestone half-pearls onto the card.

**6.** Cut an 80cm piece of organza ribbon and place it inside the card, tying it in a bow on the front of the card.

7. The Menu Card: Tear a piece of recycled paper measuring 10.5 x 10.5cm and cut a piece of recycled paper measuring 5.5 x 5.5cm. Cut a piece of Music Note card measuring 10 x 10cm. Cut a 20cm piece of silverplated wire and form to make a heart. Attach all the parts onto the card in layers using double-sided adhesive tape. The procedure is the same as used for the invitiation.