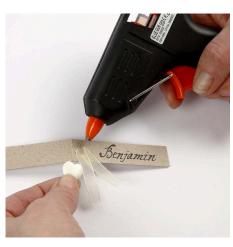

**8.** Place Card: Cut a piece of recycled paper measuring 1.5 x 14cm. Fold it in half. Write the name and glue the organza ribbon and the satin heart onto the place card using a glue gun.

**9.** Cut an 18cm piece of silver-plated wire. Form a heart and insert the ends into the bead and bend the wire.