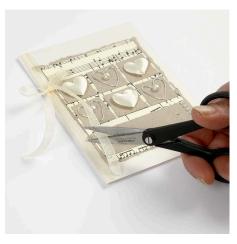

**5.** Attach the self-adhesive rhinestone half-pearls onto the card.

**6.** Cut an 80cm piece of organza ribbon and place it inside the card, tying it in a bow on the front of the card.

7. The Menu Card: Tear a piece of recycled paper measuring 10.5 x 10.5cm and cut a piece of recycled paper measuring 5.5 x 5.5cm. Cut a piece of Music Note card measuring 10 x 10cm. Cut a 20cm piece of silverplated wire and form to make a heart. Attach all the parts onto the card in layers using double-sided adhesive tape. The procedure is the same as used for the invitiation.