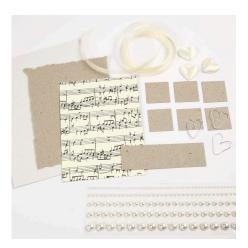

## Hoe werkt het

1. The Invitation: From recycled paper cut six squares measuring 2.5 x 2.5cm and one piece measuring 8.5 x 2.5cm. Also tear a piece measuring 9 x 12cm (tear it along the edge of a table.) Cut a piece of Music Notes card measuring 11 x 8.5cm.

**2.** Attach all the parts onto the card using double-sided adhesive tape.

**3.** Cut three pieces of silver-plated wire, each measuring 7cm. Bend these into heart shapes.

**4.** Attach the hearts and the beads onto the card using a glue gun.

**5.** Attach the self-adhesive rhinestone half-pearls onto the card.

**6.** Cut an 80cm piece of organza ribbon and place it inside the card, tying it in a bow on the front of the card.

7. The Menu Card: Tear a piece of recycled paper measuring 10.5 x 10.5cm and cut a piece of recycled paper measuring 5.5 x 5.5cm. Cut a piece of Music Note card measuring 10 x 10cm. Cut a 20cm piece of silverplated wire and form to make a heart. Attach all the parts onto the card in layers using double-sided adhesive tape. The procedure is the same as used for the invitiation.