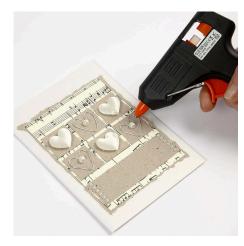

**2.** Attach all the parts onto the card using double-sided adhesive tape.

**3.** Cut three pieces of silver-plated wire, each measuring 7cm. Bend these into heart shapes.

**4.** Attach the hearts and the beads onto the card using a glue gun.