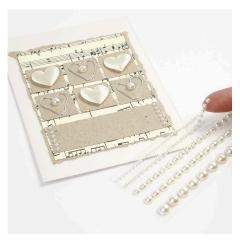

**5.** Attach the self-adhesive rhinestone half-pearls onto the card.

**6.** Cut an 80cm piece of organza ribbon and place it inside the card, tying it in a bow on the front of the card.

7. The Menu Card: Tear a piece of recycled paper measuring 10.5 x 10.5cm and cut a piece of recycled paper measuring 5.5 x 5.5cm. Cut a piece of Music Note card measuring 10 x 10cm. Cut a 20cm piece of silverplated wire and form to make a heart. Attach all the parts onto the card in layers using double-sided adhesive tape. The procedure is the same as used for the invitiation.