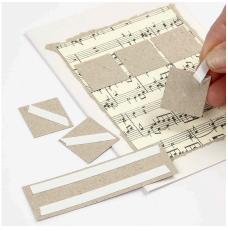

## Hoe werkt het

1. The Invitation: From recycled paper cut six squares measuring 2.5 x 2.5cm and one piece measuring 8.5 x 2.5cm. Also tear a piece measuring 9 x 12cm (tear it along the edge of a table.) Cut a piece of Music Notes card measuring 11 x 8.5cm.

**2.** Attach all the parts onto the card using double-sided adhesive tape.

**3.** Cut three pieces of silver-plated wire, each measuring 7cm. Bend these into heart shapes.

**4.** Attach the hearts and the beads onto the card using a glue gun.