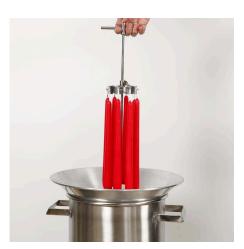

## Hoe werkt het

1 When the paraffin wax has melted, it must be dipped. Note that the melted mass must not be too hot. Otherwise, it won't hang on the stand. The candle wax are mounted on stands, intended for eight candles. Alternatively, for easier handling for children, this can be done one by one.

**2** Now dip into the melting pot. Note that the wax must harden between each dip. Continue until the candles or candle is the desired thickness.

**TIP** If the hand-dipped candles are made with a diameter of 2 cm, they are suitable for the turned wooden candlesticks in our range. These may possibly can be painted in different colours with Plus Color hobby paint.