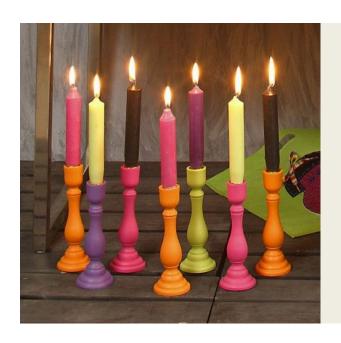

## Houten kandelaars in vrolijke kleuren

v12283

Houten kandelaars geverfd in vrolijke kleuren met Plus Color acrylverf.