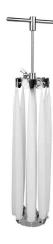

## Hoe werkt het

1 When the paraffin wax has melted, it must be dipped. Note that the melted mass must not be too hot. Otherwise, it won't hang on the stand. The candle wax are mounted on stands, intended for eight candles. Alternatively, for easier handling for children, this can be done one by one.