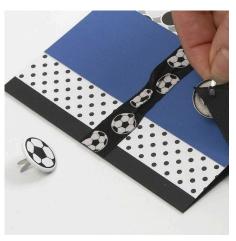

**4.** Glue together a piece of ribbon measuring 6cm and attach it onto the inside of the front of the card.

**5.** Double over a piece of ribbon measuring approx. 11cm and gather it with a football brad. Push it through the front of the card.