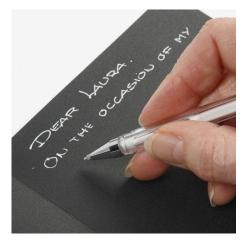

turn over one of the pieces of paper. Attach the Color Bar pieces of paper onto the card using double-sided adhesive tape.



**2.** Attach a piece of blue card measuring  $5 \times 12.5$  cm onto the card using double-sided adhesive tape.



**3.** Stick two strips of double-sided tape onto a piece of decorative football ribbon. Attach this to the card. Scrunch it slightly as shown and cut the ribbon flush with the card.







**4.** Glue together a piece of ribbon measuring 6cm and attach it onto the inside of the front of the card.



**5.** Double over a piece of ribbon measuring approx. 11cm and gather it with a football brad. Push it through the front of the card.



**6.** Glue a printed photo onto a piece of card measuring 6 x 4.5cm. Attach this onto the card using 3D foam pads.



**7.** You may use a white gel pen for writing the invitation on the black card.



**8.** Cut two pieces of blue card measuring 9 x 9cm and 9 x 4.5cm for the menu card and the place card. Fold both pieces of card over using a bone folder or a blunt needle. Decorate the cards and glue them onto a piece of white card with text/name.