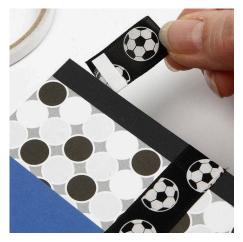

**2.** Attach a piece of blue card measuring  $5 \times 12.5$  cm onto the card using double-sided adhesive tape.

**3.** Stick two strips of double-sided tape onto a piece of decorative football ribbon. Attach this to the card. Scrunch it slightly as shown and cut the ribbon flush with the card.