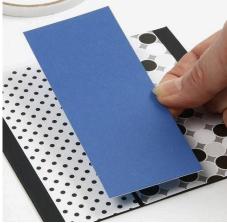

**2.** Attach a piece of blue card measuring  $5 \times 12.5$  cm onto the card using double-sided adhesive tape.

**3.** Stick two strips of double-sided tape onto a piece of decorative football ribbon. Attach this to the card. Scrunch it slightly as shown and cut the ribbon flush with the card.