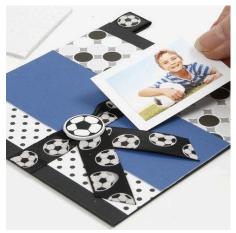

**6.** Glue a printed photo onto a piece of card measuring 6 x 4.5cm. Attach this onto the card using 3D foam pads.

**7.** You may use a white gel pen for writing the invitation on the black card.

**8.** Cut two pieces of blue card measuring 9 x 9cm and 9 x 4.5cm for the menu card and the place card. Fold both pieces of card over using a bone folder or a blunt needle. Decorate the cards and glue them onto a piece of white card with text/name.