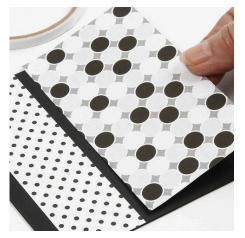

## Hoe werkt het

**1.** Cut a piece of Color Bar paper measuring 10.5 x12.5cm in half and turn over one of the pieces of paper. Attach the Color Bar pieces of paper onto the card using double-sided adhesive tape.