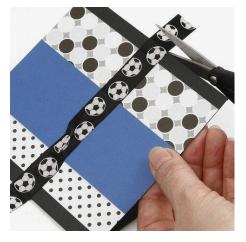

**2.** Attach a piece of blue card measuring  $5 \times 12.5$  cm onto the card using double-sided adhesive tape.

**3.** Stick two strips of double-sided tape onto a piece of decorative football ribbon. Attach this to the card. Scrunch it slightly as shown and cut the ribbon flush with the card.