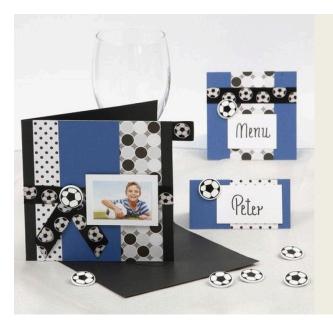

## Kleurrijke kaarten - Feesten in het leven

v12300

Color Bar papier en karton zijn op zwart karton gelijmd. Vervolgens gedecoreerd met decoratief voetballint en voetbal brads.

**6.** Glue a printed photo onto a piece of card measuring 6 x 4.5cm. Attach this onto the card using 3D foam pads.

**7.** You may use a white gel pen for writing the invitation on the black card.

**8.** Cut two pieces of blue card measuring 9 x 9cm and 9 x 4.5cm for the menu card and the place card. Fold both pieces of card over using a bone folder or a blunt needle. Decorate the cards and glue them onto a piece of white card with text/name.