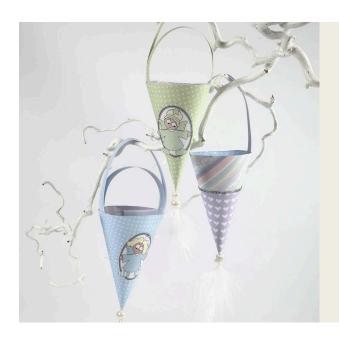

## **Pastel Coloured Cones**

v11841

Traditional cones made in pastel colours and decorated with white turkey feathers and beads.