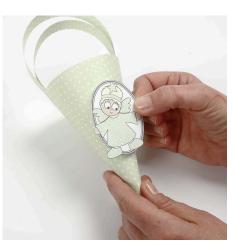

## Hoe werkt het

**1** Draw the cone using the template and cut out.

**2** Attach glue or double-sided adhesive tape onto the edge and assemble the cone.

**3** Attach a weaving paper strip as a handle. Make a traditional handle or make a double handle for a great look by folding a paper strip.

**4** Decorate with feathers and beads as you like and glue on using a glue gun.

**5** You may cut out a design from the Vivi Gade Design Paper or choose another colour for decoration. Attach with glue or double-sided adhesive tape.