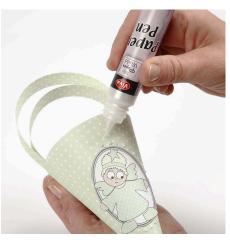

## **Pastel Coloured Cones**

v11841

Traditional cones made in pastel colours and decorated with white turkey feathers and beads.

## Hoe werkt het



**1** Draw the cone using the template and cut out.



**2** Attach glue or double-sided adhesive tape onto the edge and assemble the cone.



**3** Attach a weaving paper strip as a handle. Make a traditional handle or make a double handle for a great look by folding a paper strip.







**4** Decorate with feathers and beads as you like and glue on using a glue gun.



**5** You may cut out a design from the Vivi Gade Design Paper or choose another colour for decoration. Attach with glue or double-sided adhesive tape.



**6** Finish by decorating the cone with a Pearl Pen or glitter.