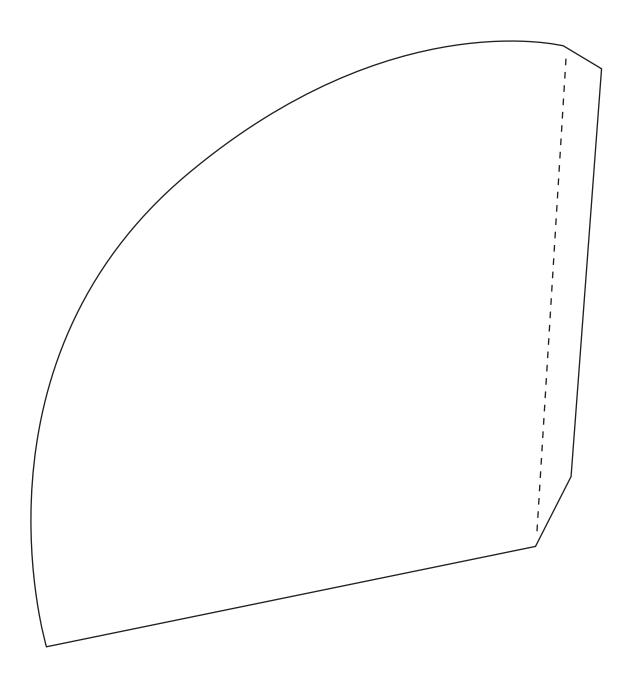

## Hoe werkt het

**1** Draw the cone using the template and cut out.

**2** Attach glue or double-sided adhesive tape onto the edge and assemble the cone.

**3** Attach a weaving paper strip as a handle. Make a traditional handle or make a double handle for a great look by folding a paper strip.