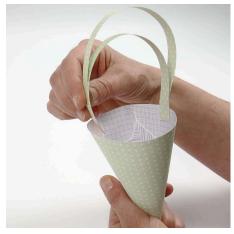

## Hoe werkt het

**1** Draw the cone using the template and cut out.

**2** Attach glue or double-sided adhesive tape onto the edge and assemble the cone.

**3** Attach a weaving paper strip as a handle. Make a traditional handle or make a double handle for a great look by folding a paper strip.