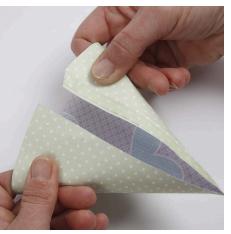

## Hoe werkt het

**1** Draw the cone using the template and cut out.

**2** Attach glue or double-sided adhesive tape onto the edge and assemble the cone.

**3** Attach a weaving paper strip as a handle. Make a traditional handle or make a double handle for a great look by folding a paper strip.