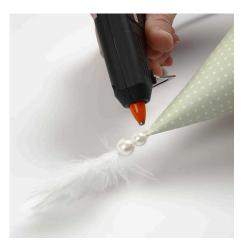

**4** Decorate with feathers and beads as you like and glue on using a glue gun.

**5** You may cut out a design from the Vivi Gade Design Paper or choose another colour for decoration. Attach with glue or double-sided adhesive tape.