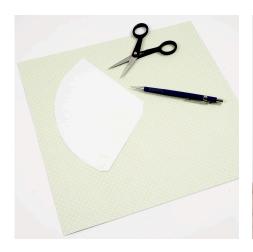

## Hoe werkt het

**1** Draw the cone using the template and cut out.

**2** Attach glue or double-sided adhesive tape onto the edge and assemble the cone.

**3** Attach a weaving paper strip as a handle. Make a traditional handle or make a double handle for a great look by folding a paper strip.