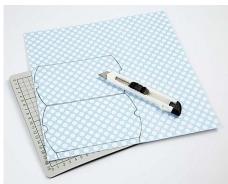

## Hoe werkt het

**1.** Draw onto design paper using the box (the back) as a template. Draw a flap of approx. 1cm. Add an extra 1-2mm to the middle of the box.

**2.** Cut out the design with care and precision. (The bold lines in this photo are meant as an example to help illustrate the pattern).