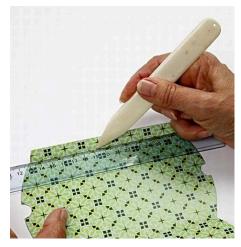

**3.** Use a bone folder to score by the flap and in the middle fold.

**4.** Use a glue stick on the design paper, place the box on top and press the flap flat. Then repeat with the remaining part of the paper.