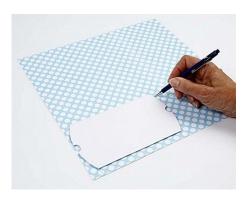

## Hoe werkt het

**1.** Draw onto design paper using the box (the back) as a template. Draw a flap of approx. 1cm. Add an extra 1-2mm to the middle of the box.

**2.** Cut out the design with care and precision. (The bold lines in this photo are meant as an example to help illustrate the pattern).