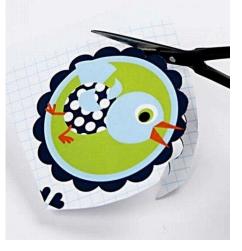

**5.** Cut out designs from the design paper.

**6.** Glue on a design with the glue stick.

**7.** Press in the end flaps and tie a ribbon around. You may attach small folded pieces of ribbon to the sides.