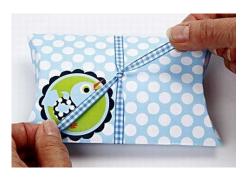

**5.** Cut out designs from the design paper.

**6.** Glue on a design with the glue stick.

**7.** Press in the end flaps and tie a ribbon around. You may attach small folded pieces of ribbon to the sides.