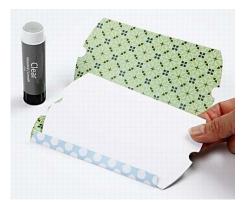

## Hoe werkt het

**1.** Draw onto design paper using the box (the back) as a template. Draw a flap of approx. 1cm. Add an extra 1-2mm to the middle of the box.

**2.** Cut out the design with care and precision. (The bold lines in this photo are meant as an example to help illustrate the pattern).

**3.** Use a bone folder to score by the flap and in the middle fold.

**4.** Use a glue stick on the design paper, place the box on top and press the flap flat. Then repeat with the remaining part of the paper.