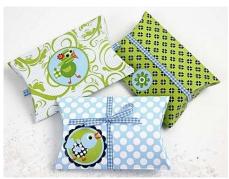

gn papier. Gedecoreerd met voorgestanste motieven en lint.

## Hoe werkt het



**1.** Draw onto design paper using the box (the back) as a template. Draw a flap of approx. 1cm. Add an extra 1-2mm to the middle of the box.



**2.** Cut out the design with care and precision. (The bold lines in this photo are meant as an example to help illustrate the pattern).



**3.** Use a bone folder to score by the flap and in the middle fold.



**4.** Use a glue stick on the design paper, place the box on top and press the flap flat. Then repeat with the remaining part of the paper.



**5.** Cut out designs from the design paper.



**6.** Glue on a design with the glue stick.







**7.** Press in the end flaps and tie a ribbon around. You may attach small folded pieces of ribbon to the sides.



See more examples. -