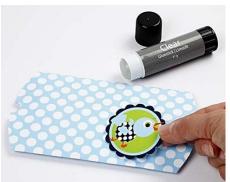

**5.** Cut out designs from the design paper.

**6.** Glue on a design with the glue stick.

**7.** Press in the end flaps and tie a ribbon around. You may attach small folded pieces of ribbon to the sides.