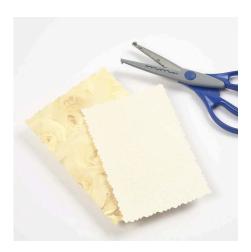

## Hoe werkt het

1 Cut two pieces of paper; one piece measuring  $12.5 \times 18 \text{cm}$  and the other piece measuring  $11 \times 16.5 \text{cm}$ . Cut both pieces along the edge with a pair of edged scissors.