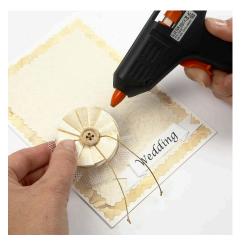

Attach the rondelle with a glue gun.

Attach punched out butterflies onto the card with Glue Dots.