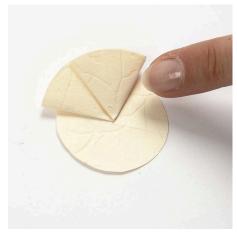

**5** Fold the five circles in half.

**6** Attach a Glue Dot on the edge of each folded circle.

**7** Then fold in 1/3 of the half circle towards the remaining 2/3 of the circle. Do not press the edges flat. Fold the other four circles using the same procedure.

**8** Attach two Glue Dots on the edge of each of the five folded circles.

**9** Attach the first of the five folded circles onto the small 4cm diameter circle; the tip pointing towards the middle of the circle.