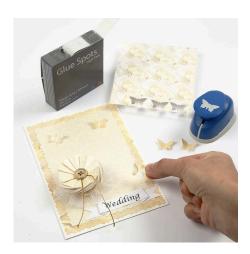

Attach the rondelle with a glue gun.

Attach punched out butterflies onto the card with Glue Dots.