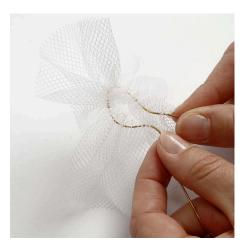

Push the gold thread up through the middle of the paper rondelle and through a button as shown.

17 Feed the gold thread back through the holes of the button. Tie a knot on each ends of the gold thread and glue small punched out butterflies onto the ends of the gold thread.