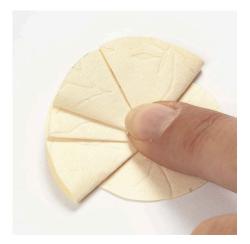

**8** Attach two Glue Dots on the edge of each of the five folded circles.

**9** Attach the first of the five folded circles onto the small 4cm diameter circle; the tip pointing towards the middle of the circle.

**10** Attach the remaining four assembled circles as shown.

11 -

12 -

13 -

Gather a piece of tulle measuring 4 x 50cm using tacking stitches.

Tighten the piece of gold thread to make a rondelle. Tie a knot.