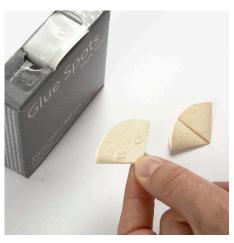

**5** Fold the five circles in half.

**6** Attach a Glue Dot on the edge of each folded circle.

**7** Then fold in 1/3 of the half circle towards the remaining 2/3 of the circle. Do not press the edges flat. Fold the other four circles using the same procedure.

**8** Attach two Glue Dots on the edge of each of the five folded circles.

**9** Attach the first of the five folded circles onto the small 4cm diameter circle; the tip pointing towards the middle of the circle.