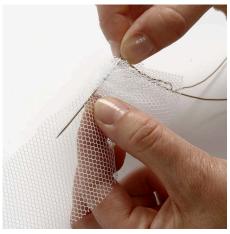

**10** Attach the remaining four assembled circles as shown.

11 -

12 -

13 -

Gather a piece of tulle measuring 4 x 50cm using tacking stitches.

Tighten the piece of gold thread to make a rondelle. Tie a knot.