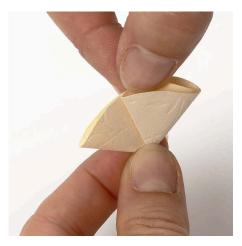

**5** Fold the five circles in half.

**6** Attach a Glue Dot on the edge of each folded circle.

**7** Then fold in 1/3 of the half circle towards the remaining 2/3 of the circle. Do not press the edges flat. Fold the other four circles using the same procedure.