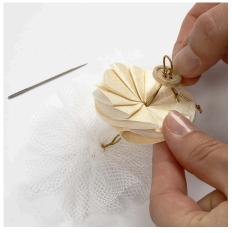

Push the gold thread up through the middle of the paper rondelle and through a button as shown.

17 Feed the gold thread back through the holes of the button. Tie a knot on each ends of the gold thread and glue small punched out butterflies onto the ends of the gold thread.

Attach the rondelle with a glue gun.

Attach punched out butterflies onto the card with Glue Dots.