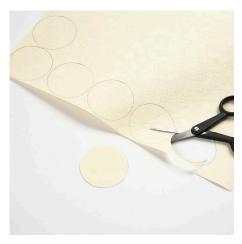

**2** Attach the two pieces of paper onto the card using double-sided adhesive tape.

**3** Attach printed text onto the card using double-sided adhesive tape.

**4** Make a rondelle from paper and tulle and decorate with a button. Cut out five circles, each with a diameter of 5cm and one circle with a diameter of 4cm.