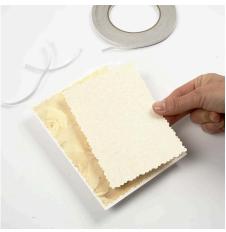

**2** Attach the two pieces of paper onto the card using double-sided adhesive tape.

**3** Attach printed text onto the card using double-sided adhesive tape.

**4** Make a rondelle from paper and tulle and decorate with a button. Cut out five circles, each with a diameter of 5cm and one circle with a diameter of 4cm.