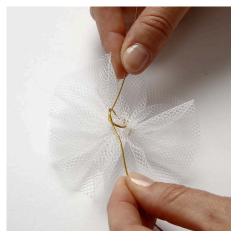

**10** Attach the remaining four assembled circles as shown.

11 -

12 -

13 -

Gather a piece of tulle measuring 4 x 50cm using tacking stitches.

Tighten the piece of gold thread to make a rondelle. Tie a knot.

Push the gold thread up through the middle of the paper rondelle and through a button as shown.

17 Feed the gold thread back through the holes of the button. Tie a knot on each ends of the gold thread and glue small punched out butterflies onto the ends of the gold thread.