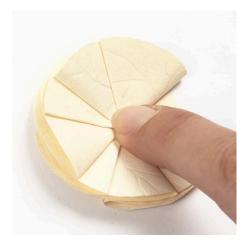

**8** Attach two Glue Dots on the edge of each of the five folded circles.

**9** Attach the first of the five folded circles onto the small 4cm diameter circle; the tip pointing towards the middle of the circle.

**10** Attach the remaining four assembled circles as shown.

11 -

12 -

13 -

Gather a piece of tulle measuring 4 x 50cm using tacking stitches.

Tighten the piece of gold thread to make a rondelle. Tie a knot.