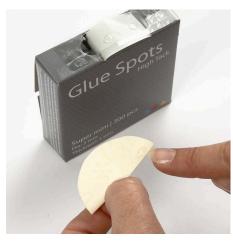

**5** Fold the five circles in half.

**6** Attach a Glue Dot on the edge of each folded circle.

**7** Then fold in 1/3 of the half circle towards the remaining 2/3 of the circle. Do not press the edges flat. Fold the other four circles using the same procedure.