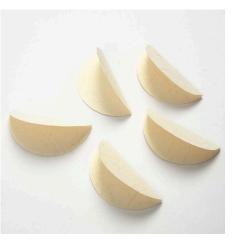

**5** Fold the five circles in half.

**6** Attach a Glue Dot on the edge of each folded circle.

**7** Then fold in 1/3 of the half circle towards the remaining 2/3 of the circle. Do not press the edges flat. Fold the other four circles using the same procedure.

**8** Attach two Glue Dots on the edge of each of the five folded circles.

**9** Attach the first of the five folded circles onto the small 4cm diameter circle; the tip pointing towards the middle of the circle.