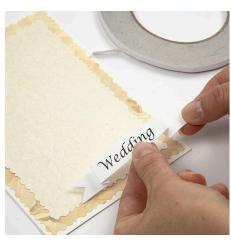

**2** Attach the two pieces of paper onto the card using double-sided adhesive tape.

**3** Attach printed text onto the card using double-sided adhesive tape.

**4** Make a rondelle from paper and tulle and decorate with a button. Cut out five circles, each with a diameter of 5cm and one circle with a diameter of 4cm.