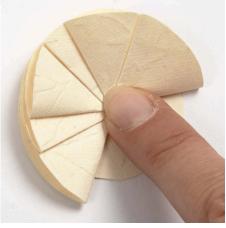

**10** Attach the remaining four assembled circles as shown.

11 -

12 -

13 -

Gather a piece of tulle measuring 4 x 50cm using tacking stitches.

Tighten the piece of gold thread to make a rondelle. Tie a knot.