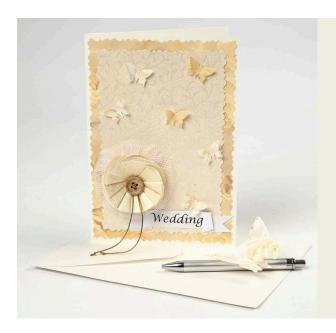

## **Tafeldecoratie**

v11991

Een romantische uitnodiging voor een bruiloft met Paper Concept papier in bij elkaar passende tinten. Gedecoreerd met een papieren rondelle en uitgestanste vlinders.