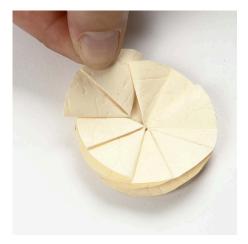

**8** Attach two Glue Dots on the edge of each of the five folded circles.

**9** Attach the first of the five folded circles onto the small 4cm diameter circle; the tip pointing towards the middle of the circle.

**10** Attach the remaining four assembled circles as shown.

11 -

12 -

13 -

Gather a piece of tulle measuring 4 x 50cm using tacking stitches.

Tighten the piece of gold thread to make a rondelle. Tie a knot.