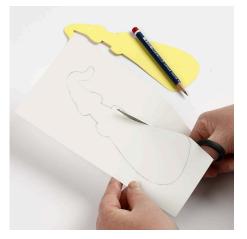

## v11784

The snowmen are made from shrink plastic sheets which is painted with Plus Color and a permanent marker. They are decorated with bells and attached onto a badge pin.

**1.** Draw the snowman on a shrink plastic sheet using the template and then cut it out.