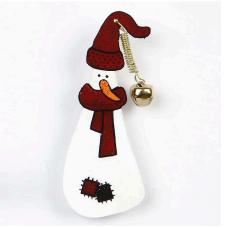

## v11784

The snowmen are made from shrink plastic sheets which is painted with Plus Color and a permanent marker. They are decorated with bells and attached onto a badge pin.

**1.** Draw the snowman on a shrink plastic sheet using the template and then cut it out.

Hoe werkt het

**2.** Now draw a hat, a scarf, a carrot and patches on the snowman.

**3.** Use a hand punch to make a hole for hanging.

**4.** Now paint the snowman with Plus Color.

**5.** Use a permanent black marker to draw details on the snowman.

**6.** Shrink the snowman in the oven at 160 degrees.

**7.** Wrap brass wire around a darning needle to make a spiral.

**8.** Attach a bell onto one end of the spiral. Attach the other end of the spiral onto the snowman's hat in the hole. Attach the badge pin onto the back of the snowman using a glue gun.