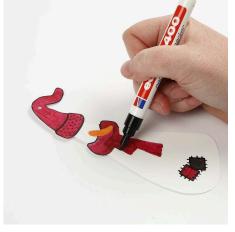

Hoe werkt het

**2.** Now draw a hat, a scarf, a carrot and patches on the snowman.

**3.** Use a hand punch to make a hole for hanging.

**4.** Now paint the snowman with Plus Color.

**5.** Use a permanent black marker to draw details on the snowman.