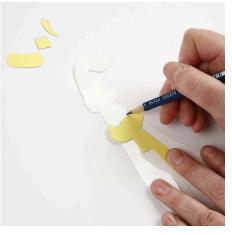

Hoe werkt het

**2.** Now draw a hat, a scarf, a carrot and patches on the snowman.

**3.** Use a hand punch to make a hole for hanging.

**4.** Now paint the snowman with Plus Color.

**5.** Use a permanent black marker to draw details on the snowman.