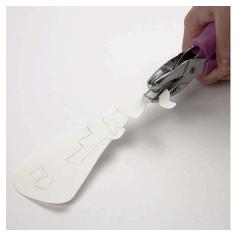

Hoe werkt het

**2.** Now draw a hat, a scarf, a carrot and patches on the snowman.

**3.** Use a hand punch to make a hole for hanging.

**4.** Now paint the snowman with Plus Color.

**5.** Use a permanent black marker to draw details on the snowman.