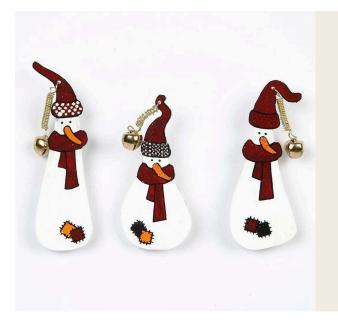

## Snow Men in Shrink Plastic Sheets

## v11784

The snowmen are made from shrink plastic sheets which is painted with Plus Color and a permanent marker. They are decorated with bells and attached onto a badge pin.

**1.** Draw the snowman on a shrink plastic sheet using the template and then cut it out.