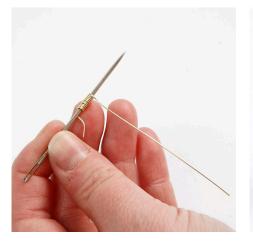

**6.** Shrink the snowman in the oven at 160 degrees.

**7.** Wrap brass wire around a darning needle to make a spiral.

**8.** Attach a bell onto one end of the spiral. Attach the other end of the spiral onto the snowman's hat in the hole. Attach the badge pin onto the back of the snowman using a glue gun.