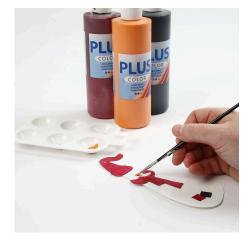

## v11784

The snowmen are made from shrink plastic sheets which is painted with Plus Color and a permanent marker. They are decorated with bells and attached onto a badge pin.

**1.** Draw the snowman on a shrink plastic sheet using the template and then cut it out.

Hoe werkt het

**2.** Now draw a hat, a scarf, a carrot and patches on the snowman.

**3.** Use a hand punch to make a hole for hanging.

**4.** Now paint the snowman with Plus Color.

**5.** Use a permanent black marker to draw details on the snowman.