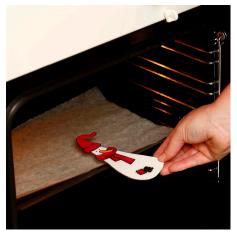

**6.** Shrink the snowman in the oven at 160 degrees.

**7.** Wrap brass wire around a darning needle to make a spiral.

**8.** Attach a bell onto one end of the spiral. Attach the other end of the spiral onto the snowman's hat in the hole. Attach the badge pin onto the back of the snowman using a glue gun.