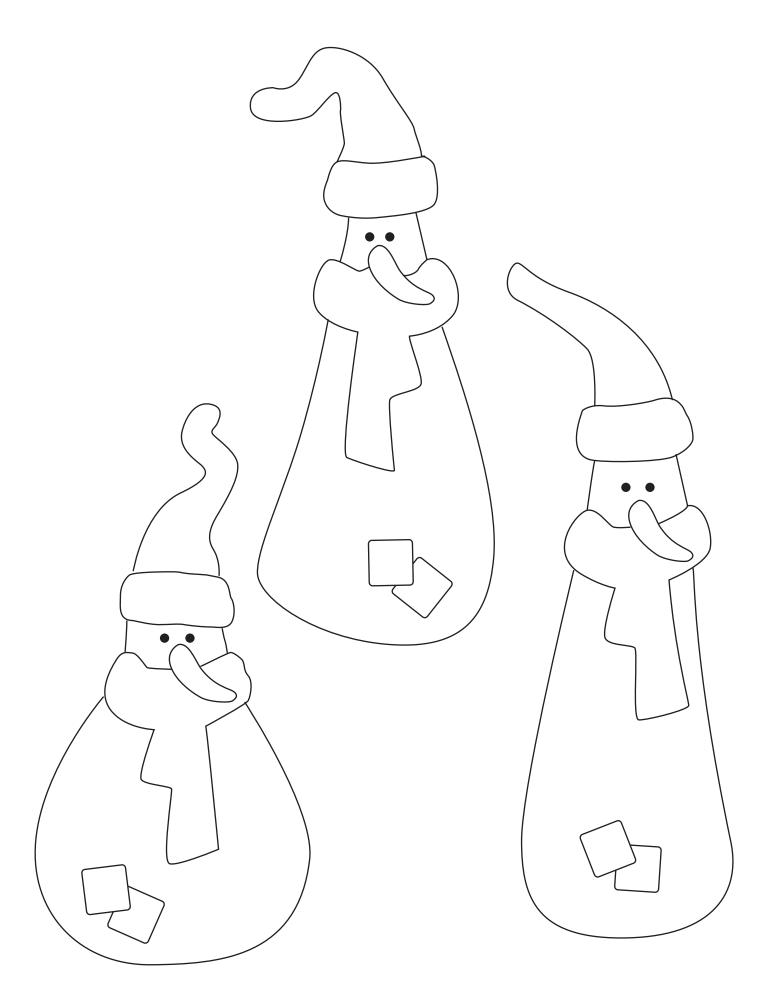

## v11784

The snowmen are made from shrink plastic sheets which is painted with Plus Color and a permanent marker. They are decorated with bells and attached onto a badge pin.

**1.** Draw the snowman on a shrink plastic sheet using the template and then cut it out.

Hoe werkt het

**2.** Now draw a hat, a scarf, a carrot and patches on the snowman.

**3.** Use a hand punch to make a hole for hanging.

**4.** Now paint the snowman with Plus Color.

**5.** Use a permanent black marker to draw details on the snowman.