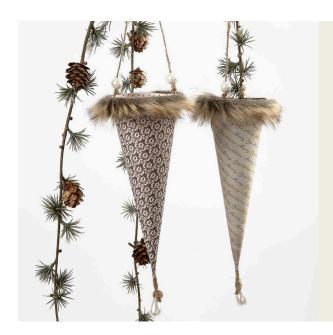

## A Cone with Faux Fur

v11827

Cones made from Vivi Gade Design Paper and decorated with faux fur and wax beads.