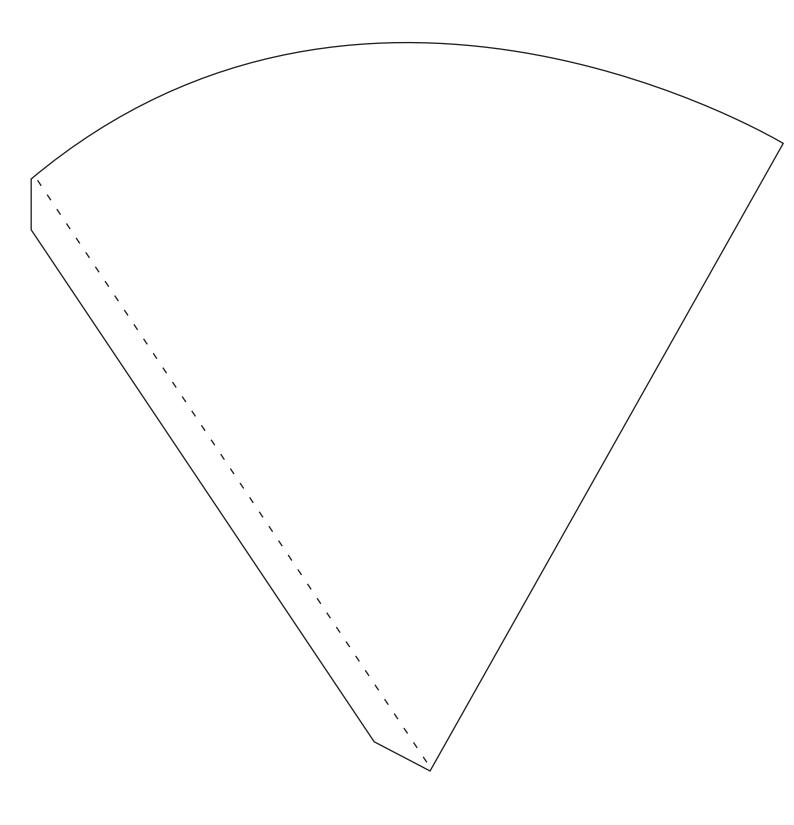

## Hoe werkt het

**1.** Draw and cut out using the template.

**2.** Attach double-sided adhesive tape onto the top part of the bead and wrap natural twine around it.

**3.** Finish with a blob of glue to secure the twine.

**4.** Glue the twine onto the inside of the cone.

**5.** Attach double-sided twine and assemble the cone.

**6.** Cut a piece of twine for the handle and pull on beads.

**7.** Tie a knot so the bead does not fall off.

**8.** Fix the twine onto the inside of the cone.

**9.** Cut a piece of faux fur long enough to reach around the top edge (approx. 1cm wide). Attach this using double-sided adhesive tape.