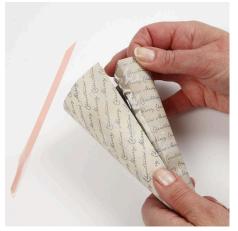

## Hoe werkt het

**1.** Draw and cut out using the template.

**2.** Attach double-sided adhesive tape onto the top part of the bead and wrap natural twine around it.

**3.** Finish with a blob of glue to secure the twine.