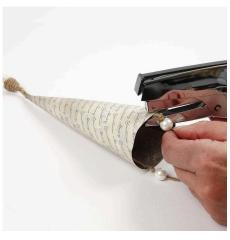

**4.** Glue the twine onto the inside of the cone.

**5.** Attach double-sided twine and assemble the cone.

**6.** Cut a piece of twine for the handle and pull on beads.

**7.** Tie a knot so the bead does not fall off.

**8.** Fix the twine onto the inside of the cone.

**9.** Cut a piece of faux fur long enough to reach around the top edge (approx. 1cm wide). Attach this using double-sided adhesive tape.