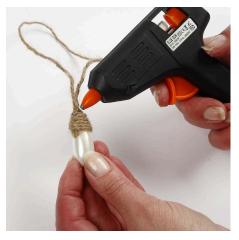

## Hoe werkt het

**1.** Draw and cut out using the template.

**2.** Attach double-sided adhesive tape onto the top part of the bead and wrap natural twine around it.

**3.** Finish with a blob of glue to secure the twine.