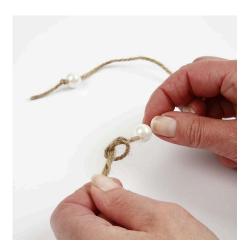

## Hoe werkt het

**1.** Draw and cut out using the template.

**2.** Attach double-sided adhesive tape onto the top part of the bead and wrap natural twine around it.

**3.** Finish with a blob of glue to secure the twine.

**4.** Glue the twine onto the inside of the cone.

**5.** Attach double-sided twine and assemble the cone.

**6.** Cut a piece of twine for the handle and pull on beads.

**7.** Tie a knot so the bead does not fall off.