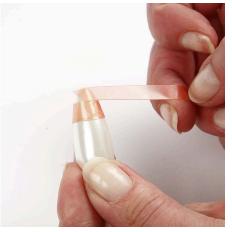

## Hoe werkt het

**1.** Draw and cut out using the template.

**2.** Attach double-sided adhesive tape onto the top part of the bead and wrap natural twine around it.

**3.** Finish with a blob of glue to secure the twine.