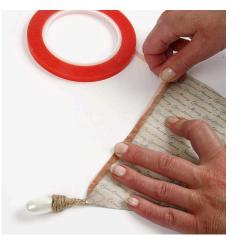

**4.** Glue the twine onto the inside of the cone.

**5.** Attach double-sided twine and assemble the cone.

**6.** Cut a piece of twine for the handle and pull on beads.

**7.** Tie a knot so the bead does not fall off.

**8.** Fix the twine onto the inside of the cone.

**9.** Cut a piece of faux fur long enough to reach around the top edge (approx. 1cm wide). Attach this using double-sided adhesive tape.