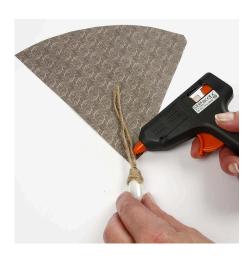

**4.** Glue the twine onto the inside of the cone.

**5.** Attach double-sided twine and assemble the cone.

**6.** Cut a piece of twine for the handle and pull on beads.

**7.** Tie a knot so the bead does not fall off.

**8.** Fix the twine onto the inside of the cone.

**9.** Cut a piece of faux fur long enough to reach around the top edge (approx. 1cm wide). Attach this using double-sided adhesive tape.