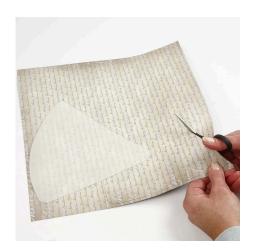

## Hoe werkt het

**1.** Draw and cut out using the template.

**2.** Attach double-sided adhesive tape onto the top part of the bead and wrap natural twine around it.

**3.** Finish with a blob of glue to secure the twine.