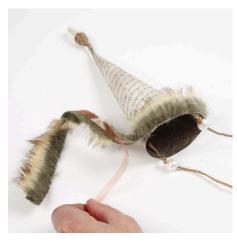

**8.** Fix the twine onto the inside of the cone.

**9.** Cut a piece of faux fur long enough to reach around the top edge (approx. 1cm wide). Attach this using double-sided adhesive tape.