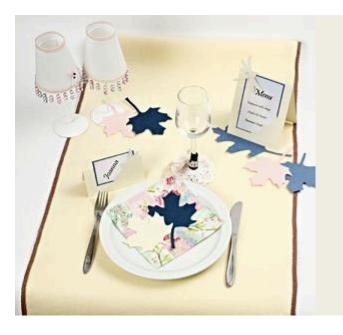

## Plaatskaarten en menu kaarten

## v11410

Place cards and menu cards for a beautiful table setting.

**Place cards** Cut a 12 x 30 cm piece of Vivi Gade design card and emboss with a dragonfly and flower borders. Cut around part of the dragonfly to make an insertion and fold the card. Then colour with Soft Color and decorate using a Paper Pen and a cut out dragonfly. Insertion: Blue: 8.5 x 13cm White: 8 x 12.5cm