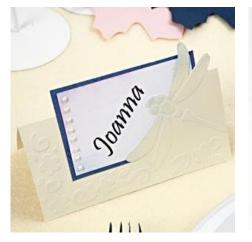

## v11410

Place cards and menu cards for a beautiful table setting.

**Place cards** Cut a 12 x 30 cm piece of Vivi Gade design card and emboss with a dragonfly and flower borders. Cut around part of the dragonfly to make an insertion and fold the card. Then colour with Soft Color and decorate using a Paper Pen and a cut out dragonfly. Insertion: Blue: 8.5 x 13cm White: 8 x 12.5cm