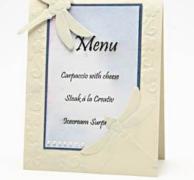

Hoe werkt het

**Menu cards** Cut a 12 x 30 cm piece of Vivi Gade design card and emboss with a dragonfly and flower borders. Cut around part of the dragonfly to make an insertion and fold the card. Then colour with Soft Color and decorate using a Paper Pen and a cut out dragonfly. Insertion: Blue: 8.5 x 13cm White: 8 x 12.5cm