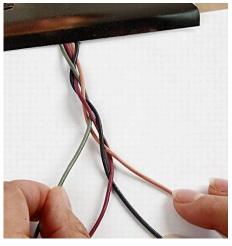

## Hoe werkt het

**1** Cut 2 x 15cm leather cord. Fit these in the keyring.

2 Plait with 4 cords – plait the leather cord as shown in picture 2, 3 and 4.

3 Plait with 4 cords.

4 Cut off the ends.

**5** Glue the ends together and attach an end cap.