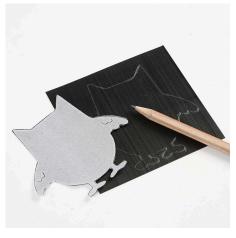

**6** Cut a 5cm piece of leather cord. Put this piece through the eye of the end cap.

Glue on the bead.

Draw a design on a shrink plastic sheet. Please note that the motif shrinks to slightly less than half size.