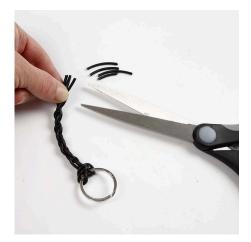

## Hoe werkt het

**1** Cut 2 x 15cm leather cord. Fit these in the keyring.

2 Plait with 4 cords – plait the leather cord as shown in picture 2, 3 and 4.

3 Plait with 4 cords.

4 Cut off the ends.

**5** Glue the ends together and attach an end cap.