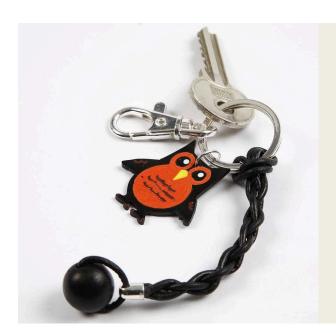

## Sleutelring met leerkoord

v11133

Sleutelhanger met hanger van leer. Hippe uilen gemaakt van zwart krimpfolie en houten kralen.