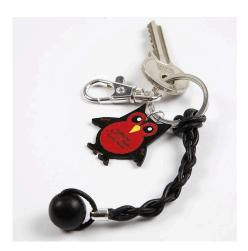

## Sleutelring met leerkoord

v11133

Sleutelhanger met hanger van leer. Hippe uilen gemaakt van zwart krimpfolie en houten kralen.

Fit a round jump ring.

Attach to the keyring.