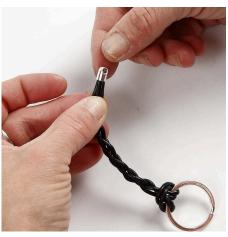

## Hoe werkt het

**1** Cut 2 x 15cm leather cord. Fit these in the keyring.

2 Plait with 4 cords – plait the leather cord as shown in picture 2, 3 and 4.

3 Plait with 4 cords.

4 Cut off the ends.

**5** Glue the ends together and attach an end cap.