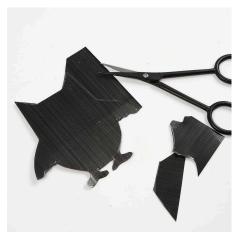

Cut out the design.

Make a hole using a paper punch or use a hole punch. Paint with poster hobby marker.

Put it in the oven at 170 degrees for approx. 1 minute. The design will start to shrink and twist. Take it out when it is flat again – use tweezers if necessary.