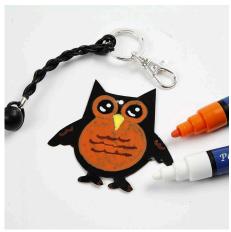

## Sleutelring met leerkoord

v11133

Sleutelhanger met hanger van leer. Hippe uilen gemaakt van zwart krimpfolie en houten kralen.

**6** Cut a 5cm piece of leather cord. Put this piece through the eye of the end cap.

Glue on the bead.

Draw a design on a shrink plastic sheet. Please note that the motif shrinks to slightly less than half size.

Cut out the design.

Make a hole using a paper punch or use a hole punch. Paint with poster hobby marker.

Put it in the oven at 170 degrees for approx. 1 minute. The design will start to shrink and twist. Take it out when it is flat again – use tweezers if necessary.