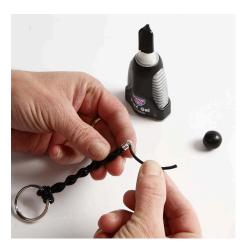

## Hoe werkt het

**1** Cut 2 x 15cm leather cord. Fit these in the keyring.

2 Plait with 4 cords – plait the leather cord as shown in picture 2, 3 and 4.

3 Plait with 4 cords.

4 Cut off the ends.

**5** Glue the ends together and attach an end cap.

**6** Cut a 5cm piece of leather cord. Put this piece through the eye of the end cap.

Glue on the bead.

Draw a design on a shrink plastic sheet. Please note that the motif shrinks to slightly less than half size.