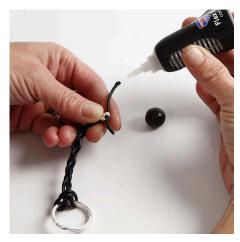

## Hoe werkt het

**1** Cut 2 x 15cm leather cord. Fit these in the keyring.

2 Plait with 4 cords – plait the leather cord as shown in picture 2, 3 and 4.

3 Plait with 4 cords.

4 Cut off the ends.

**5** Glue the ends together and attach an end cap.

**6** Cut a 5cm piece of leather cord. Put this piece through the eye of the end cap.

Glue on the bead.

Draw a design on a shrink plastic sheet. Please note that the motif shrinks to slightly less than half size.