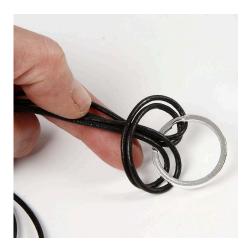

## Hoe werkt het

**1** Cut 2 x 15cm leather cord. Fit these in the keyring.

2 Plait with 4 cords – plait the leather cord as shown in picture 2, 3 and 4.

3 Plait with 4 cords.

4 Cut off the ends.

**5** Glue the ends together and attach an end cap.