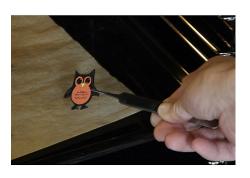

Cut out the design.

Make a hole using a paper punch or use a hole punch. Paint with poster hobby marker.

Put it in the oven at 170 degrees for approx. 1 minute. The design will start to shrink and twist. Take it out when it is flat again – use tweezers if necessary.