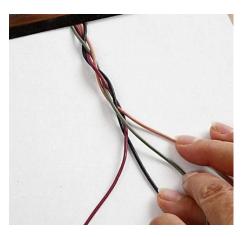

## Hoe werkt het

**1** Cut 2 x 15cm leather cord. Fit these in the keyring.

2 Plait with 4 cords – plait the leather cord as shown in picture 2, 3 and 4.

3 Plait with 4 cords.

4 Cut off the ends.

**5** Glue the ends together and attach an end cap.