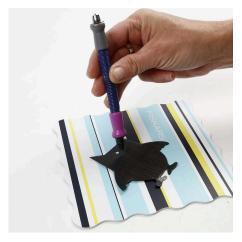

Cut out the design.

Make a hole using a paper punch or use a hole punch. Paint with poster hobby marker.

Put it in the oven at 170 degrees for approx. 1 minute. The design will start to shrink and twist. Take it out when it is flat again – use tweezers if necessary.