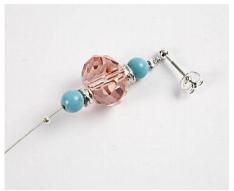

## Oorbellen

v11231

Zeer elegante oorbellen met facet glas kralen en turquoise steenkralen.

## Hoe werkt het

**1** Insert a piece of beading wire into the loop on the stud earring. Close with a crimp bead.

**2** Thread beads and metal discs onto the beading wire and finally a crimp bead.

**3** Thread the wire through a round jump ring, back through the crimp bead and a bead. Squeeze the crimp bead flat and cut off excess wire.