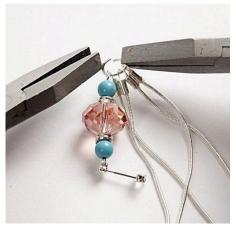

## Hoe werkt het

**1** Insert a piece of beading wire into the loop on the stud earring. Close with a crimp bead.

**2** Thread beads and metal discs onto the beading wire and finally a crimp bead.

**3** Thread the wire through a round jump ring, back through the crimp bead and a bead. Squeeze the crimp bead flat and cut off excess wire.

**4** Cut three pieces of chain and glue them in place with Super Attak Instant Glue in their individual end caps. Squeeze the end cap slightly flat.

**5** Gather all the parts in a round jump ring.