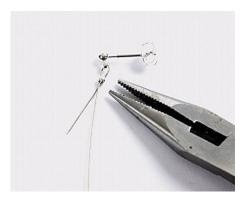

## Hoe werkt het

**1** Insert a piece of beading wire into the loop on the stud earring. Close with a crimp bead.

**2** Thread beads and metal discs onto the beading wire and finally a crimp bead.

**3** Thread the wire through a round jump ring, back through the crimp bead and a bead. Squeeze the crimp bead flat and cut off excess wire.