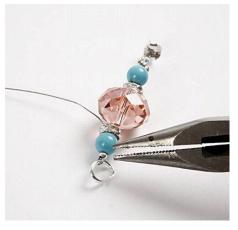

## Hoe werkt het

**1** Insert a piece of beading wire into the loop on the stud earring. Close with a crimp bead.

**2** Thread beads and metal discs onto the beading wire and finally a crimp bead.

**3** Thread the wire through a round jump ring, back through the crimp bead and a bead. Squeeze the crimp bead flat and cut off excess wire.