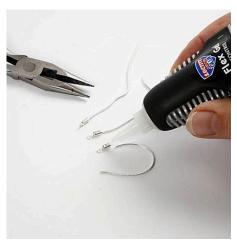

**4** Cut three pieces of chain and glue them in place with Super Attak Instant Glue in their individual end caps. Squeeze the end cap slightly flat.

**5** Gather all the parts in a round jump ring.