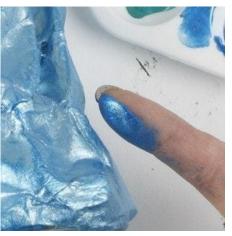

**4** Paint the figure – let it dry. Paint the circles where you want the eyes to be in a contrasting colour.

**5** With the same colour as used for the eyes put a very thin layer of paint on your finger and rub the "bumps" on the figure.