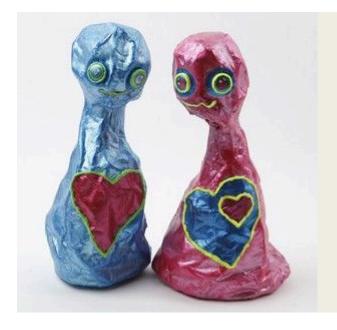

## Alien Love

## v1124

Deze figuren zijn gevormd met kippengaas en bedekt met papier-mâché. Geverfd met A-Color Metallic verf.

**1** Mix Dana Wallpaper Paste following th instructions and tear newpaper strips.

Hoe werkt het

**6** Paint the wood beads as eyes. Glue them on with a glue gun.

7 Paint and decorate the figure according to your imagination. Use 3D-Liner for details. Finally varnish the figure preferably several times for a deeper shine.