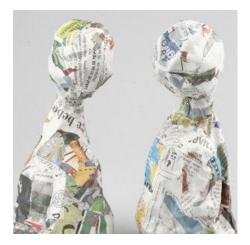

**2** Form the Wire Netting into the desired figure.

**3** Brush the Wallpaper Paste onto the newspaper strips and attach them to the figure – layer upon layer. When the entire figure is covered with a generous layer of newspaper, leave it to dry.

**4** Paint the figure – let it dry. Paint the circles where you want the eyes to be in a contrasting colour.

**5** With the same colour as used for the eyes put a very thin layer of paint on your finger and rub the "bumps" on the figure.