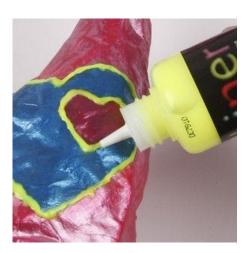

**6** Paint the wood beads as eyes. Glue them on with a glue gun.

7 Paint and decorate the figure according to your imagination. Use 3D-Liner for details. Finally varnish the figure preferably several times for a deeper shine.