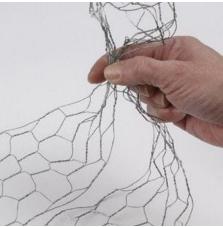

**2** Form the Wire Netting into the desired figure.

**3** Brush the Wallpaper Paste onto the newspaper strips and attach them to the figure – layer upon layer. When the entire figure is covered with a generous layer of newspaper, leave it to dry.