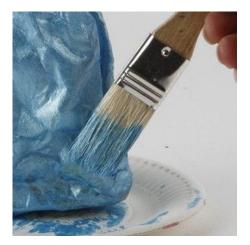

**4** Paint the figure – let it dry. Paint the circles where you want the eyes to be in a contrasting colour.

**5** With the same colour as used for the eyes put a very thin layer of paint on your finger and rub the "bumps" on the figure.