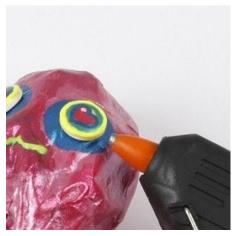

**6** Paint the wood beads as eyes. Glue them on with a glue gun.

7 Paint and decorate the figure according to your imagination. Use 3D-Liner for details. Finally varnish the figure preferably several times for a deeper shine.