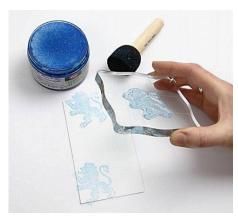

## Hoe werkt het

1 Cut a piece of white card measuring 7 x 12.5cm. Put the silicone stamp onto the acrylic block, and with a foam brush dab on blue Paper Soft Color and stamp, so that the design goes a bit over the edge of the card. Also stamp some green crowns over the heads of the lions.