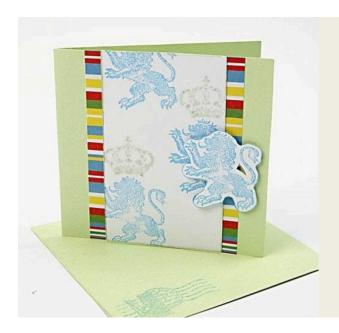

## Kaarten met stempels

v11289

Kaart gemaakt met stempels op wit karton. Details naar voren gehaald met 3D foam pad. De gestreepte lijst benadrukt de rand van de kaart.

## Hoe werkt het

1 Cut a piece of white card measuring 7 x 12.5cm. Put the silicone stamp onto the acrylic block, and with a foam brush dab on blue Paper Soft Color and stamp, so that the design goes a bit over the edge of the card. Also stamp some green crowns over the heads of the lions.

**2** Cut a piece of patterned paper with stripes measuring 9 x 12.5cm. Put it onto the card with double-sided adhesive tape and put the stamped piece of card on top. Stamp a lion on an extra piece of paper and cut it out. Smear the edge with blue Paper Soft Color. Put it onto the card with 3D pads, slightly staggering the second lion.