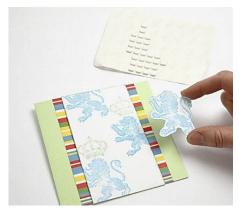

**2** Cut a piece of patterned paper with stripes measuring 9 x 12.5cm. Put it onto the card with double-sided adhesive tape and put the stamped piece of card on top. Stamp a lion on an extra piece of paper and cut it out. Smear the edge with blue Paper Soft Color. Put it onto the card with 3D pads, slightly staggering the second lion.