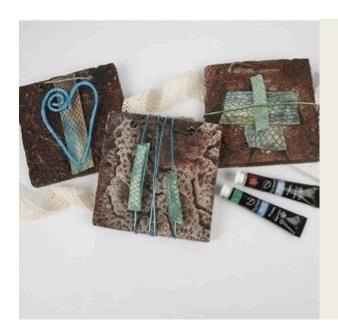

## Hoe werkt het

Rub paint on the icon in the colours burnt umber, petroleum and kiwi, use a sponge with water to get the colours in the plate, give several layers.

Roll the self-hardening clay out in a thin plate by using the roll. When it has the wanted thickness, roll lace, net or anything else that gives a funny structure.

Now Cut the plate in to lanes and let it dry for 24 hours, then they are painted once more with a moist sponge in lighter colours or contrasts, try to wipe some of it off. When they are dry, glue then on to the icon plate and wind with bonzai wire. The heart is made from He hammeredbonzai, shape the heart and then hammer it flat.