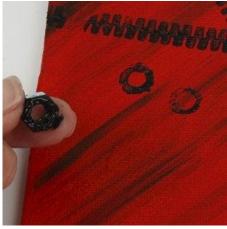

**4** Write a text with the use of a Lettering stencil and a permanent marker.

**5** Make prints by using nut, small felt figures or what ever you want.

**6** Paint screws, bolts, nuts etc in a strong colour.