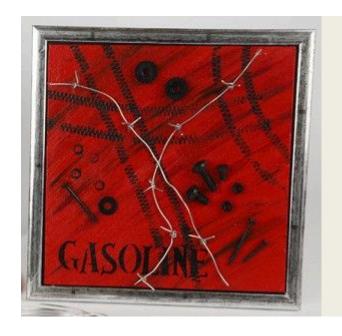

Paintings for the cool ones

v1437

## Hoe werkt het

1 Paint the panel in a light colour.

**2** While the paint is wet, make small lines in a darker colour, use the basic colour to even out the colour.

**3** Make prints from the weels of a legocar, lace ribbon or what ever you like.

**4** Write a text with the use of a Lettering stencil and a permanent marker.

**5** Make prints by using nut, small felt figures or what ever you want.

**6** Paint screws, bolts, nuts etc in a strong colour.

Make barbed wire by winding bonzai around it self and nip off the ends.

Glue the things on the panel.

Attach the barbed wire to the panel using glue.

Attach the plate in the frame.