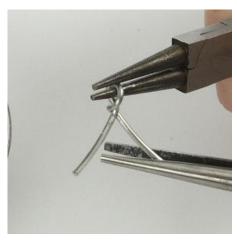

Make barbed wire by winding bonzai around it self and nip off the ends.

Glue the things on the panel.

Attach the barbed wire to the panel using glue.

Attach the plate in the frame.