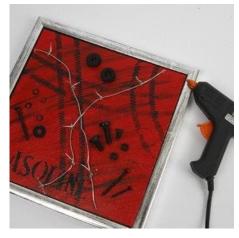

## Hoe werkt het

1 Paint the panel in a light colour.

**2** While the paint is wet, make small lines in a darker colour, use the basic colour to even out the colour.

**3** Make prints from the weels of a legocar, lace ribbon or what ever you like.

**4** Write a text with the use of a Lettering stencil and a permanent marker.

**5** Make prints by using nut, small felt figures or what ever you want.

**6** Paint screws, bolts, nuts etc in a strong colour.

Make barbed wire by winding bonzai around it self and nip off the ends.

Glue the things on the panel.

Attach the barbed wire to the panel using glue.

Attach the plate in the frame.