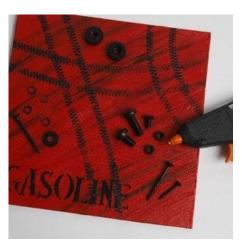

**4** Write a text with the use of a Lettering stencil and a permanent marker.

**5** Make prints by using nut, small felt figures or what ever you want.

**6** Paint screws, bolts, nuts etc in a strong colour.