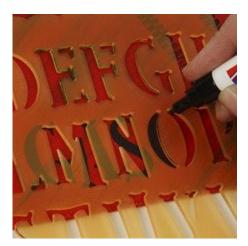

**4** Write a text with the use of a Lettering stencil and a permanent marker.

**5** Make prints by using nut, small felt figures or what ever you want.

**6** Paint screws, bolts, nuts etc in a strong colour.