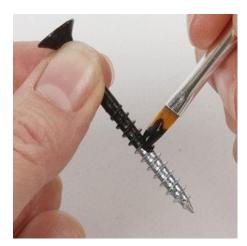

**4** Write a text with the use of a Lettering stencil and a permanent marker.

**5** Make prints by using nut, small felt figures or what ever you want.

**6** Paint screws, bolts, nuts etc in a strong colour.

Make barbed wire by winding bonzai around it self and nip off the ends.

Glue the things on the panel.

Attach the barbed wire to the panel using glue.

Attach the plate in the frame.