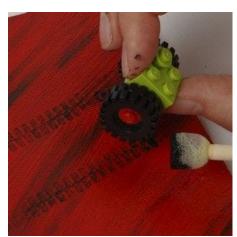

## Hoe werkt het

1 Paint the panel in a light colour.

**2** While the paint is wet, make small lines in a darker colour, use the basic colour to even out the colour.

**3** Make prints from the weels of a legocar, lace ribbon or what ever you like.

**4** Write a text with the use of a Lettering stencil and a permanent marker.

**5** Make prints by using nut, small felt figures or what ever you want.

**6** Paint screws, bolts, nuts etc in a strong colour.