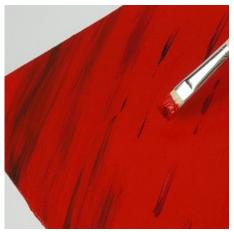

## Hoe werkt het

1 Paint the panel in a light colour.

**2** While the paint is wet, make small lines in a darker colour, use the basic colour to even out the colour.

**3** Make prints from the weels of a legocar, lace ribbon or what ever you like.