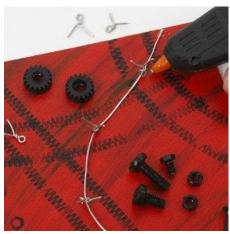

Make barbed wire by winding bonzai around it self and nip off the ends.

Glue the things on the panel.

Attach the barbed wire to the panel using glue.

Attach the plate in the frame.