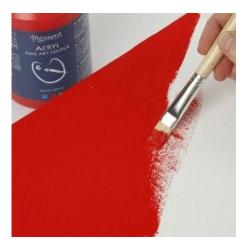

## Hoe werkt het

1 Paint the panel in a light colour.

**2** While the paint is wet, make small lines in a darker colour, use the basic colour to even out the colour.

**3** Make prints from the weels of a legocar, lace ribbon or what ever you like.