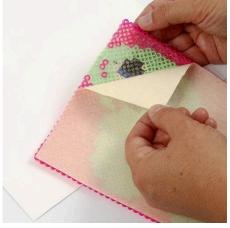

## Hoe werkt het

**1.** Make a design with Nabbi fuse beads on the pegboard using your imagination.

**2.** Remove the protective paper from one side of the double-sided adhesive sheet.

**3.** Carefully attach the sticky side on top of the bead design. Do not remove the pegboard until all beads are attached securely to the adhesive sheet.

**4.** Trim the sheet along the edge.

**5.** Remove the protective paper from the other side of the double-sided adhesive sheet.

**6.** Attach the bead design onto a background, for example, a piece of card.