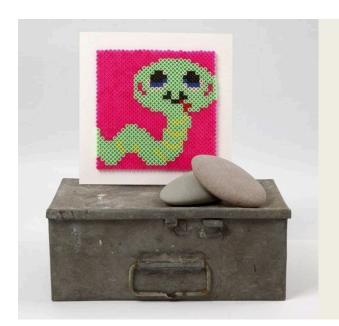

## A Design made from Nabbi Fuse Beads on an adhesive Sheet

v13944

The design is made from Nabbi fuse beads on a pegboard. It is then transferred mirror-imaged onto a double-sided adhesive sheet and then attached to a piece of card.