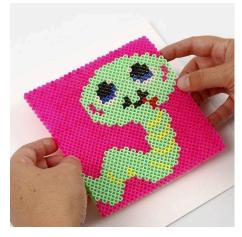

**4.** Trim the sheet along the edge.

**5.** Remove the protective paper from the other side of the double-sided adhesive sheet.

**6.** Attach the bead design onto a background, for example, a piece of card.