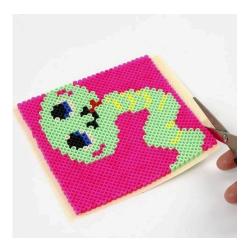

## A Design made from Nabbi Fuse Beads on an adhesive Sheet

v13944

The design is made from Nabbi fuse beads on a pegboard. It is then transferred mirror-imaged onto a double-sided adhesive sheet and then attached to a piece of card.

**4.** Trim the sheet along the edge.

**5.** Remove the protective paper from the other side of the double-sided adhesive sheet.

**6.** Attach the bead design onto a background, for example, a piece of card.