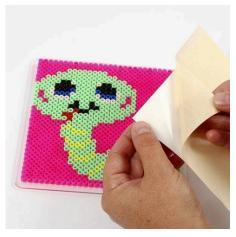

## Hoe werkt het

**1.** Make a design with Nabbi fuse beads on the pegboard using your imagination.

**2.** Remove the protective paper from one side of the double-sided adhesive sheet.

**3.** Carefully attach the sticky side on top of the bead design. Do not remove the pegboard until all beads are attached securely to the adhesive sheet.

**4.** Trim the sheet along the edge.

**5.** Remove the protective paper from the other side of the double-sided adhesive sheet.

**6.** Attach the bead design onto a background, for example, a piece of card.