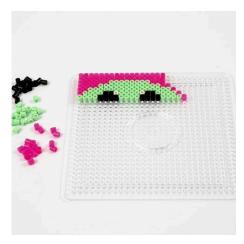

## Hoe werkt het

**1.** Make a design with Nabbi fuse beads on the pegboard using your imagination.

**2.** Remove the protective paper from one side of the double-sided adhesive sheet.

**3.** Carefully attach the sticky side on top of the bead design. Do not remove the pegboard until all beads are attached securely to the adhesive sheet.