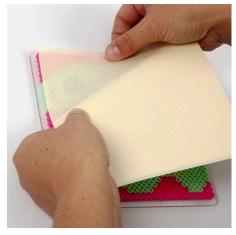

**4.** Trim the sheet along the edge.

**5.** Remove the protective paper from the other side of the double-sided adhesive sheet.

**6.** Attach the bead design onto a background, for example, a piece of card.