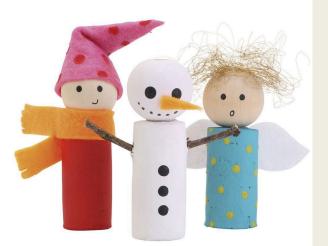

## Hoe werkt het

How to do it: Paint the cork with acrylic paint and leave to dry.

**4** Draw facial features with a thin black marker pen and add hair from carded wool.

**A tip** Glue on a ribbon or a cord inside the hole of the bead at the top or sew a thread in the elf's hat for hanging.

**2** Attach a wooden bead for the head using a glue gun.

**5** Add dots onto the body, the hat and the face using a brush handle dipped in paint. Leave to dry.

**3** Cut an elf's hat, a scarf, a carrot nose and angel wings from felt and attach onto the cork.

**6** Make holes for the snowman's arms and push small sticks into the holes, securing with a blob of glue.